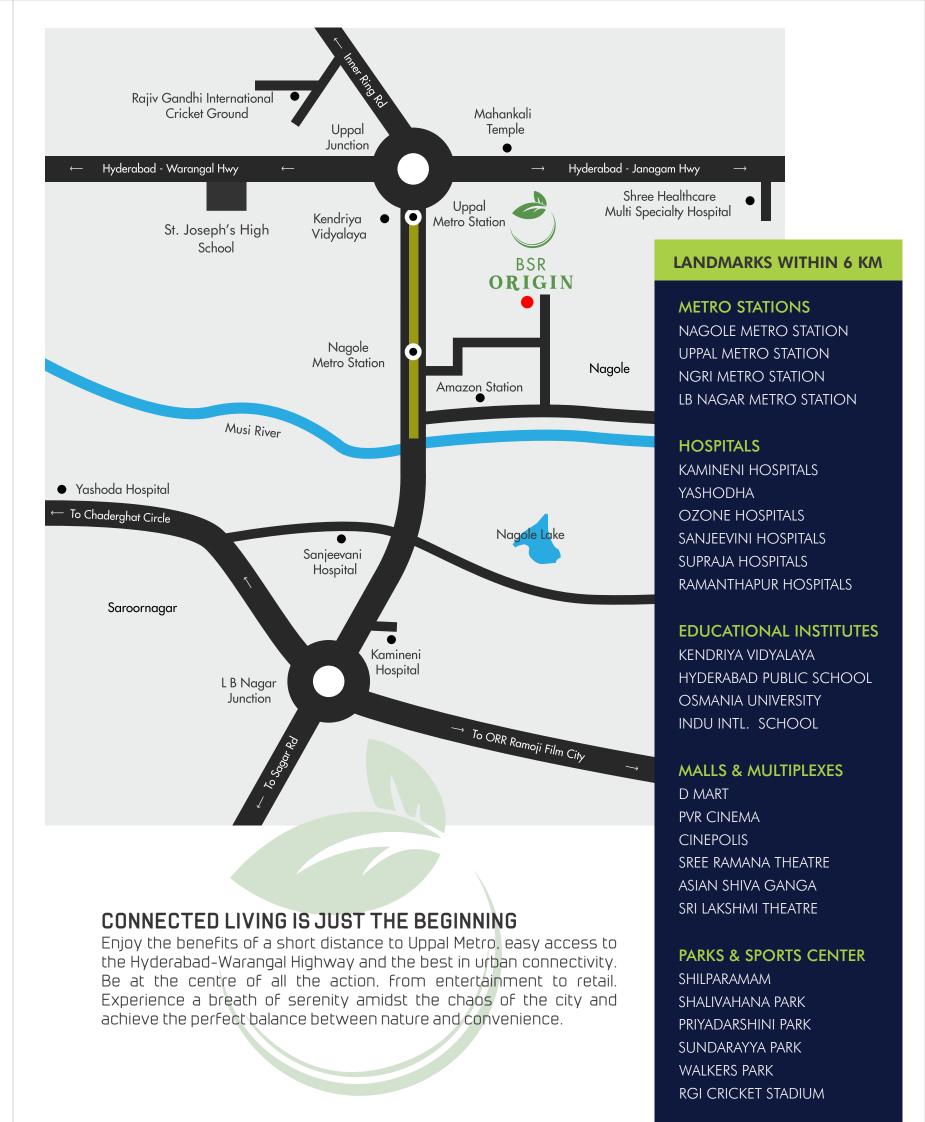

ink , Ceramic tile dado up to a height of 2' above platform, provision for fixing water purifier, exhaust,

and chimney.

BATHROOM & TOILET: Ceramic antiskid tiles for floor and premium ceramic tiles for walls up to

7'ft height. All Sanitary and CP fittings are made by Hindware/Cera.

**PLUMBING** : CPVC pipes for fresh water and PVC pipes for wastewater. All the fittings

and pipes are made by Ashirvad/Astral/Prince.

**ELECTRICAL** : Concealed wiring of Finolex/Anchor/Equivalent make. Power outlet for AC in

all bedrooms and living rooms. Power outlet for geysers in all bathrooms. Adequate power outlets are provided wherever necessary. All fittings are of

Anchor Roma.

CABLE & INTERNET

: Provision for tv cable in living and bedroom. Internet points shall be

provided in living room.





# BUILDING A GREENER FUTURE

Energy Homes is all about sustainability, environment and real estate. Energy efficient buildings and sustainable living spaces are built with a commitment to quality and innovation. Green features and eco-friendly specifications to develop future ready homes are evident in every project of ours and BSR Origin is no exception.

# **UPCOMING PROJECTS**



## **EVOLVE**

3 BHK Apartments
Range from: 1550 Sft.

© Uppal Bhagayath



## **GREEN VILLE**

3 BHK and Duplex Apartments
Range from: 1550 Sft. to 4000 Sft.

@ Manchirevula, Narsingi



6-3-1109/1/P/402, Somajiguda, Hyderabad, Telangana 500082

M: +91 9966474766 | E: contact@energyhomes.in

#### DISCLAIMER

All dimensions are in Square Feet, and measured from finish to finish excluding construction tolera