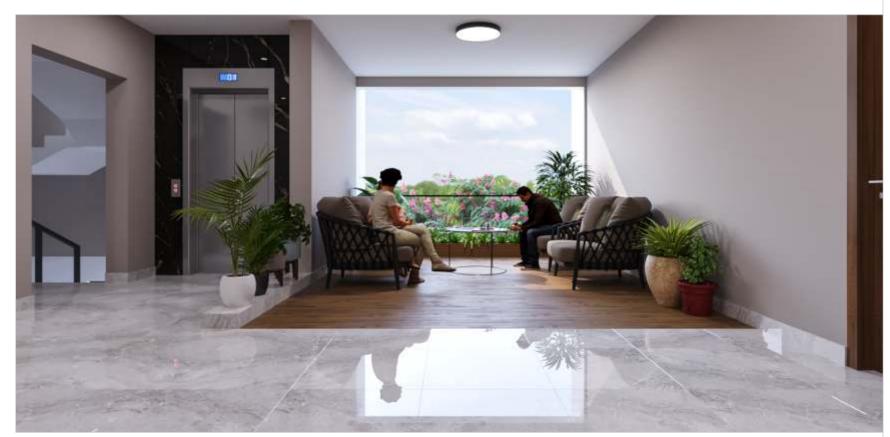

# PROJECT HIGHLIGHTS

Lounge in Every Floor

12kw Solar Power

Terrace Garden

Extra large Balconies

1 Feet thick walls between apartments.

Larger 5 x 6 Feet windows

Open to Sky Courtyard

#### • Features & Highlights

- High Quality Construction with 3.1kg steel per sqft to last for many generations.
- 1 feet thick walls between apartments to eliminate sound penetration.
- Larger 5x6feet windows for good ventilation.
- Sliding Glass Doors for Sit-out for an inside outside experience.
- Walk-in closet in Master Bedroom.
- Branded Italian Marble design vitrified tiles of superior Quality in the entire house.
- Jaguar make Taps and Hindware make washbasins and Wc's.
- Extra Large Sit out areas in every apartment to provide an experience of living in an Independent house.
- Water Saving taps for saving environment and water bills.
- Elegant Lounge Area on each floor to entertain guests.
- 12KW solar Power for all common areas including Lifts, motors and common lighting thus reducing monthly maintenance costs to near zero.
- Landscaped Terrace Garden with designated seating areas to celebrate life under the stars every day and for occasional parties.
- Water Softener for the entire building for Healthy Skin, Healthy Hair and No scaling of taps and bathroom floor.
- Bore Water Filtration System to avoid fine sand and particles blocking pipelines reducing water flow.
- Charging Provision for Electric Cars in Parking for every apartment.
- 2 Car Parking for 3Bedroom Apartment and 1 Car Parking for 2 Bedroom Apartment.
- Kirloskar/Jackson make Generator Backup.
- CCTV Cameras for 24x7 security.
- Branded Lift.
- Rainwater Harvesting.