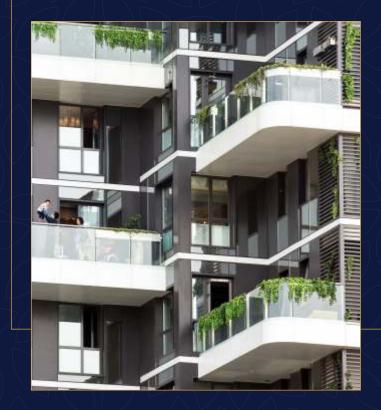

# PROJECT HIGHLIGHTS

Lounge in Every Floor

12kw Solar Power

Terrace Garden

Extra large Balconies

1 Feet thick walls between apartments.

Larger 5 x 6 Feet windows

Open to Sky Courtyard

#### • Features & Highlights

- High Quality Construction with 3.1kg steel per sqft to last for many generations.
- 1 feet thick walls between apartments to eliminate sound penetration.
- Larger 5x6feet windows for good ventilation.
- Sliding Glass Doors for Sit-out for an inside outside experience.
- Walk-in closet in Master Bedroom.
- Branded Italian Marble design vitrified tiles of superior Quality in the entire house.
- Jaguar make Taps and Hindware make washbasins and Wc's.
- Extra Large Sit out areas in every apartment to provide an experience of living in an Independent house.
- Water Saving taps for saving environment and water bills.
- Elegant Lounge Area on each floor to entertain guests.
- 12KW solar Power for all common areas including Lifts, motors and common lighting thus reducing monthly maintenance costs to near zero.
- Landscaped Terrace Garden with designated seating areas to celebrate life under the stars every day and for occasional parties.
- Water Softener for the entire building for Healthy Skin, Healthy Hair and No scaling of taps and bathroom floor.
- Bore Water Filtration System to avoid fine sand and particles blocking pipelines reducing water flow.
- Charging Provision for Electric Cars in Parking for every apartment.
- 2 Car Parking for 3Bedroom Apartment and 1 Car Parking for 2 Bedroom Apartment.
- Kirloskar/Jackson make Generator Backup.
- CCTV Cameras for 24x7 security.
- Branded Lift.
- Rainwater Harvesting.