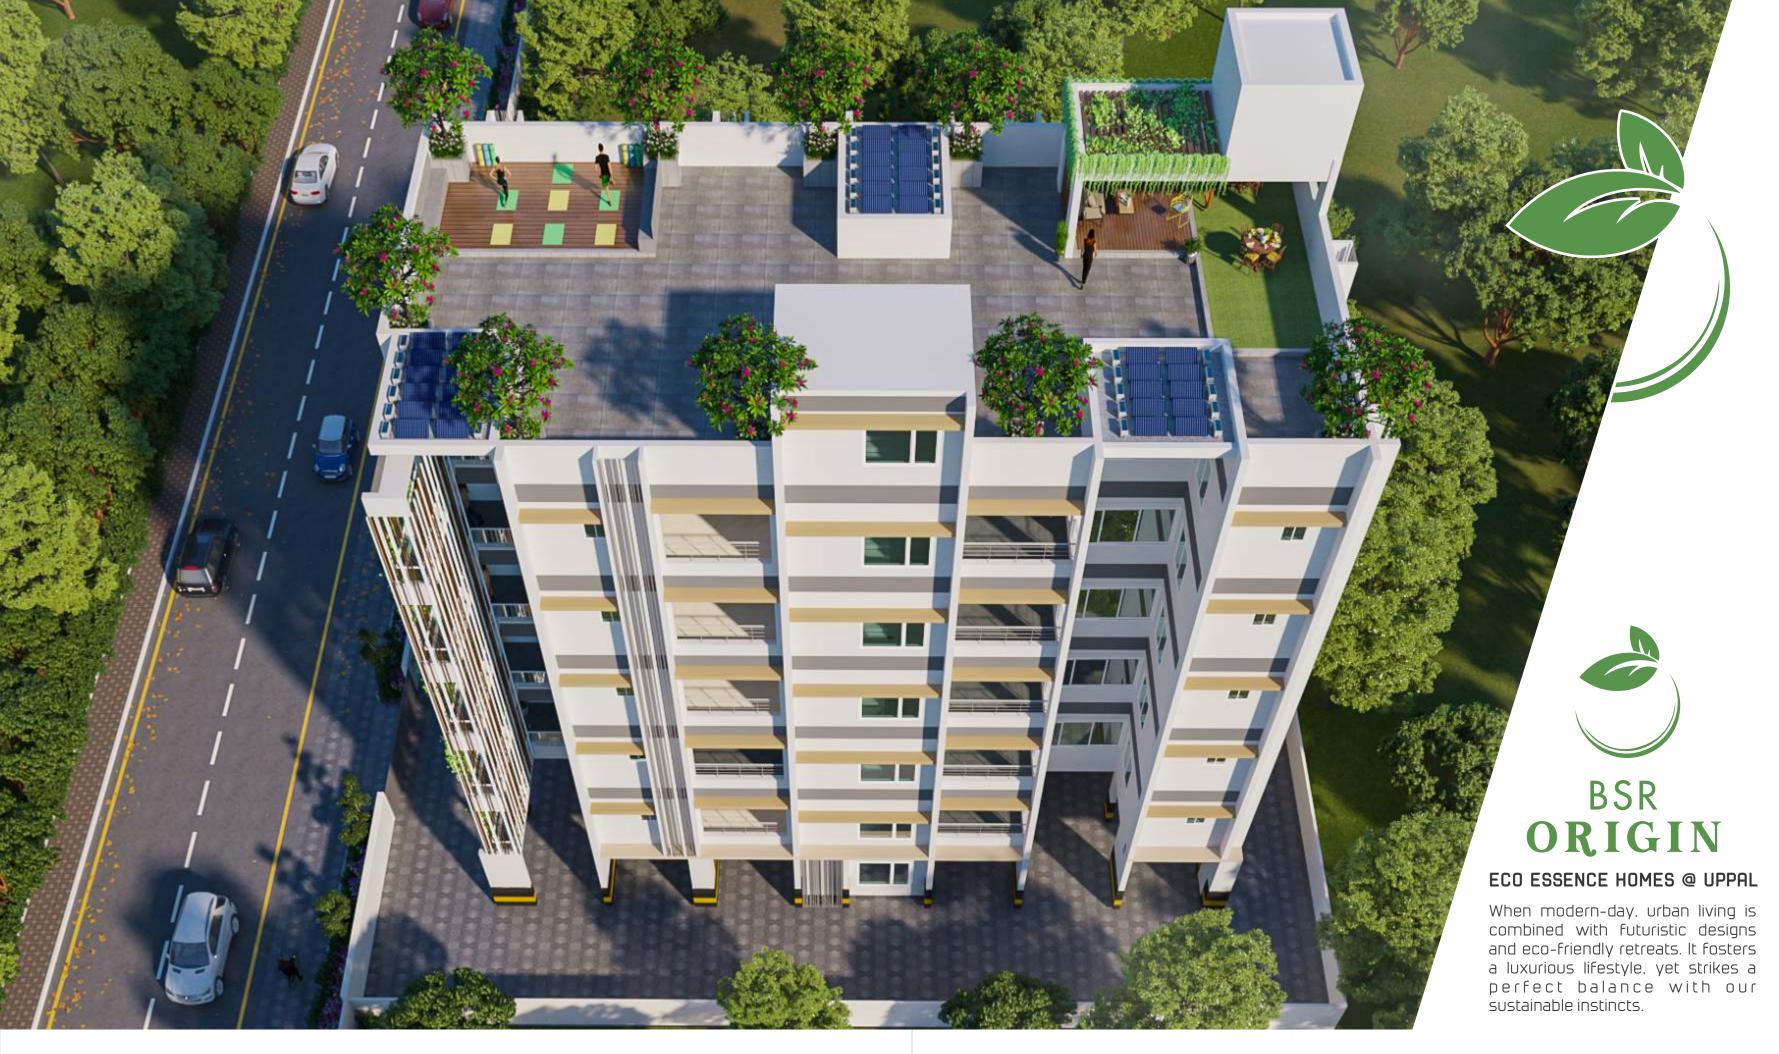

# BSR ORIGIN

ECO ESSENCE HOMES @ UPPAL BHAGATH

Welcome to BSR Origin, the joy of stunning and sustainable homes.

# OVERVIEW

Structure **G+5 floors+ Terrace** 

Types
2 & 3 BHK Apartments

Range **1363–1713 Sft.** 

Elegant Lounge Area on each floor
Solar Powered Homes
Landscaped Terrace Garden
Extra Large Balconies
More Value per Sft.

# PROJECT HIGHLIGHTS

Lounge in Every Floor

12kw Solar Power

Terrace Garden

Extra large Balconies

1 Feet thick walls between apartments.

Larger 5 x 6 Feet windows

Open to Sky Courtyard

#### • Features & Highlights

- High Quality Construction with 3.1kg steel per sqft to last for many generations.
- 1 feet thick walls between apartments to eliminate sound penetration.
- Larger 5x6feet windows for good ventilation.
- Sliding Glass Doors for Sit-out for an inside outside experience.
- Walk-in closet in Master Bedroom.
- Branded Italian Marble design vitrified tiles of superior Quality in the entire house.
- Jaguar make Taps and Hindware make washbasins and Wc's.
- Extra Large Sit out areas in every apartment to provide an experience of living in an Independent house.
- Water Saving taps for saving environment and water bills.
- Elegant Lounge Area on each floor to entertain guests.
- 12KW solar Power for all common areas including Lifts, motors and common lighting thus reducing monthly maintenance costs to near zero.
- Landscaped Terrace Garden with designated seating areas to celebrate life under the stars every day and for occasional parties.
- Water Softener for the entire building for Healthy Skin, Healthy Hair and No scaling of taps and bathroom floor.
- Bore Water Filtration System to avoid fine sand and particles blocking pipelines reducing water flow.
- Charging Provision for Electric Cars in Parking for every apartment.
- 2 Car Parking for 3Bedroom Apartment and 1 Car Parking for 2 Bedroom Apartment.
- Kirloskar/Jackson make Generator Backup.
- CCTV Cameras for 24x7 security.
- Branded Lift.
- Rainwater Harvesting.