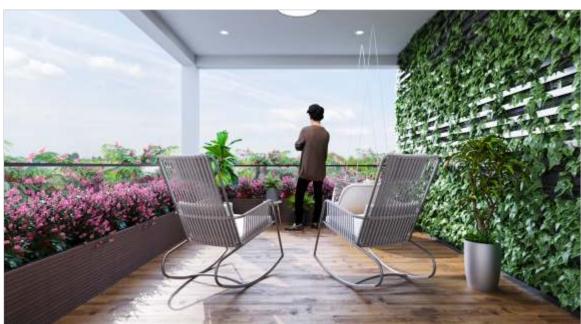

# OVERVIEW

Structure **G+5 floors+ Terrace** 

Types
2 & 3 BHK Apartments

Range **1363–1713 Sft.** 

Elegant Lounge Area on each floor
Solar Powered Homes
Landscaped Terrace Garden
Extra Large Balconies
More Value per Sft.

# PROJECT HIGHLIGHTS

Lounge in Every Floor

12kw Solar Power

Terrace Garden

Extra large Balconies

1 Feet thick walls between apartments.

Larger 5 x 6 Feet windows

Open to Sky Courtyard

#### • Features & Highlights

- High Quality Construction with 3.1kg steel per sqft to last for many generations.
- 1 feet thick walls between apartments to eliminate sound penetration.
- Larger 5x6feet windows for good ventilation.
- Sliding Glass Doors for Sit-out for an inside outside experience.
- Walk-in closet in Master Bedroom.
- Branded Italian Marble design vitrified tiles of superior Quality in the entire house.
- Jaguar make Taps and Hindware make washbasins and Wc's.
- Extra Large Sit out areas in every apartment to provide an experience of living in an Independent house.
- Water Saving taps for saving environment and water bills.
- Elegant Lounge Area on each floor to entertain guests.
- 12KW solar Power for all common areas including Lifts, motors and common lighting thus reducing monthly maintenance costs to near zero.
- Landscaped Terrace Garden with designated seating areas to celebrate life under the stars every day and for occasional parties.
- Water Softener for the entire building for Healthy Skin, Healthy Hair and No scaling of taps and bathroom floor.
- Bore Water Filtration System to avoid fine sand and particles blocking pipelines reducing water flow.
- Charging Provision for Electric Cars in Parking for every apartment.
- 2 Car Parking for 3Bedroom Apartment and 1 Car Parking for 2 Bedroom Apartment.
- Kirloskar/Jackson make Generator Backup.
- CCTV Cameras for 24x7 security.
- Branded Lift.
- Rainwater Harvesting.