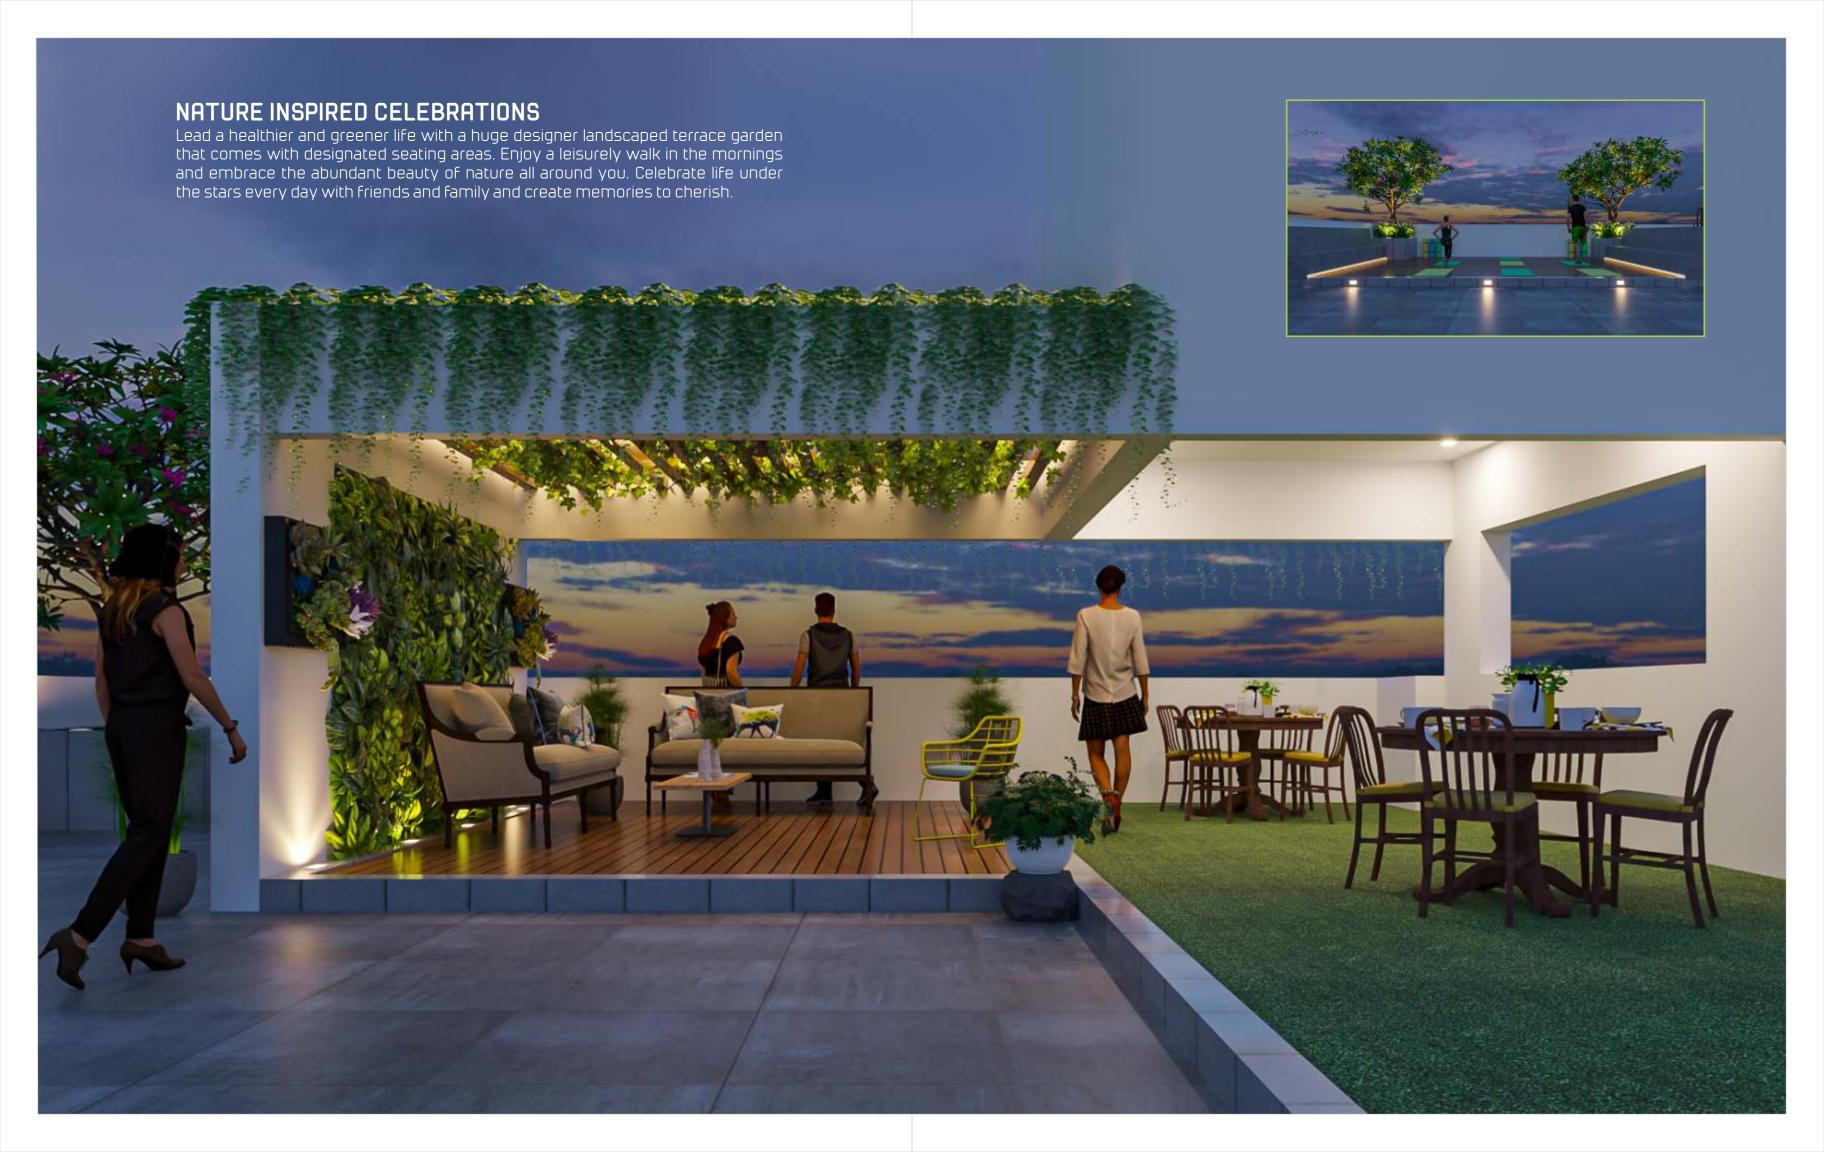

# PROJECT HIGHLIGHTS

Lounge in Every Floor

12kw Solar Power

Terrace Garden

Extra large Balconies

1 Feet thick walls between apartments.

Larger 5 x 6 Feet windows

Open to Sky Courtyard

#### • Features & Highlights

- High Quality Construction with 3.1kg steel per sqft to last for many generations.
- 1 feet thick walls between apartments to eliminate sound penetration.
- Larger 5x6feet windows for good ventilation.
- Sliding Glass Doors for Sit-out for an inside outside experience.
- Walk-in closet in Master Bedroom.
- Branded Italian Marble design vitrified tiles of superior Quality in the entire house.
- Jaguar make Taps and Hindware make washbasins and Wc's.
- Extra Large Sit out areas in every apartment to provide an experience of living in an Independent house.
- Water Saving taps for saving environment and water bills.
- Elegant Lounge Area on each floor to entertain guests.
- 12KW solar Power for all common areas including Lifts, motors and common lighting thus reducing monthly maintenance costs to near zero.
- Landscaped Terrace Garden with designated seating areas to celebrate life under the stars every day and for occasional parties.
- Water Softener for the entire building for Healthy Skin, Healthy Hair and No scaling of taps and bathroom floor.
- Bore Water Filtration System to avoid fine sand and particles blocking pipelines reducing water flow.
- Charging Provision for Electric Cars in Parking for every apartment.
- 2 Car Parking for 3Bedroom Apartment and 1 Car Parking for 2 Bedroom Apartment.
- Kirloskar/Jackson make Generator Backup.
- CCTV Cameras for 24x7 security.
- Branded Lift.
- Rainwater Harvesting.