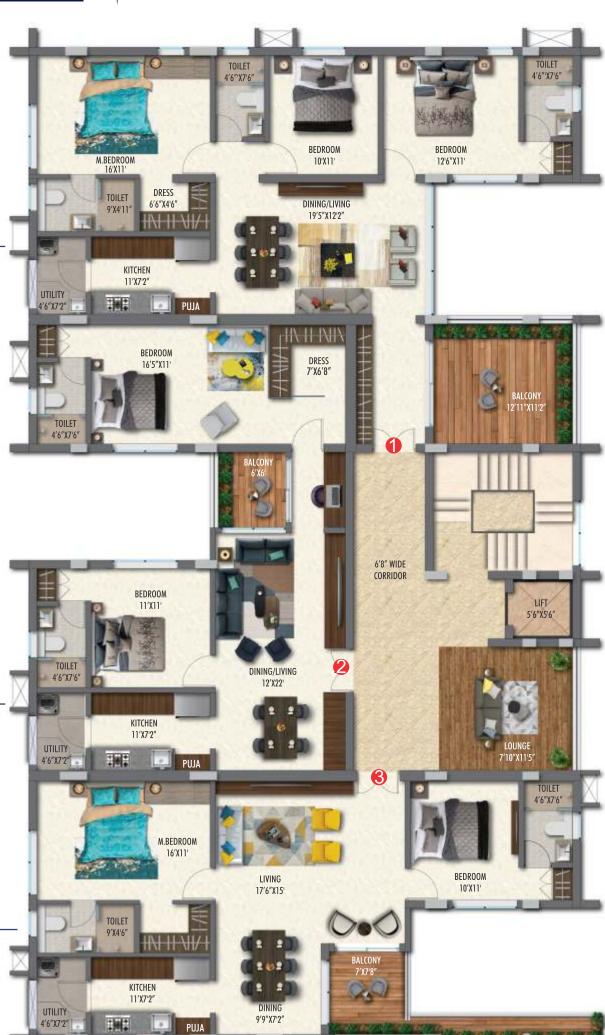

# TYPICAL FLOOR PLAN

3 BHK 1713 Sft. E

2 BHK 1363 Sft. N

2 BHK 1382 Sft. W

3BHK-1713 Sft. East Facing

2BHK-1363 Sft. North Facing

2BHK-1382 Sft. West Facing